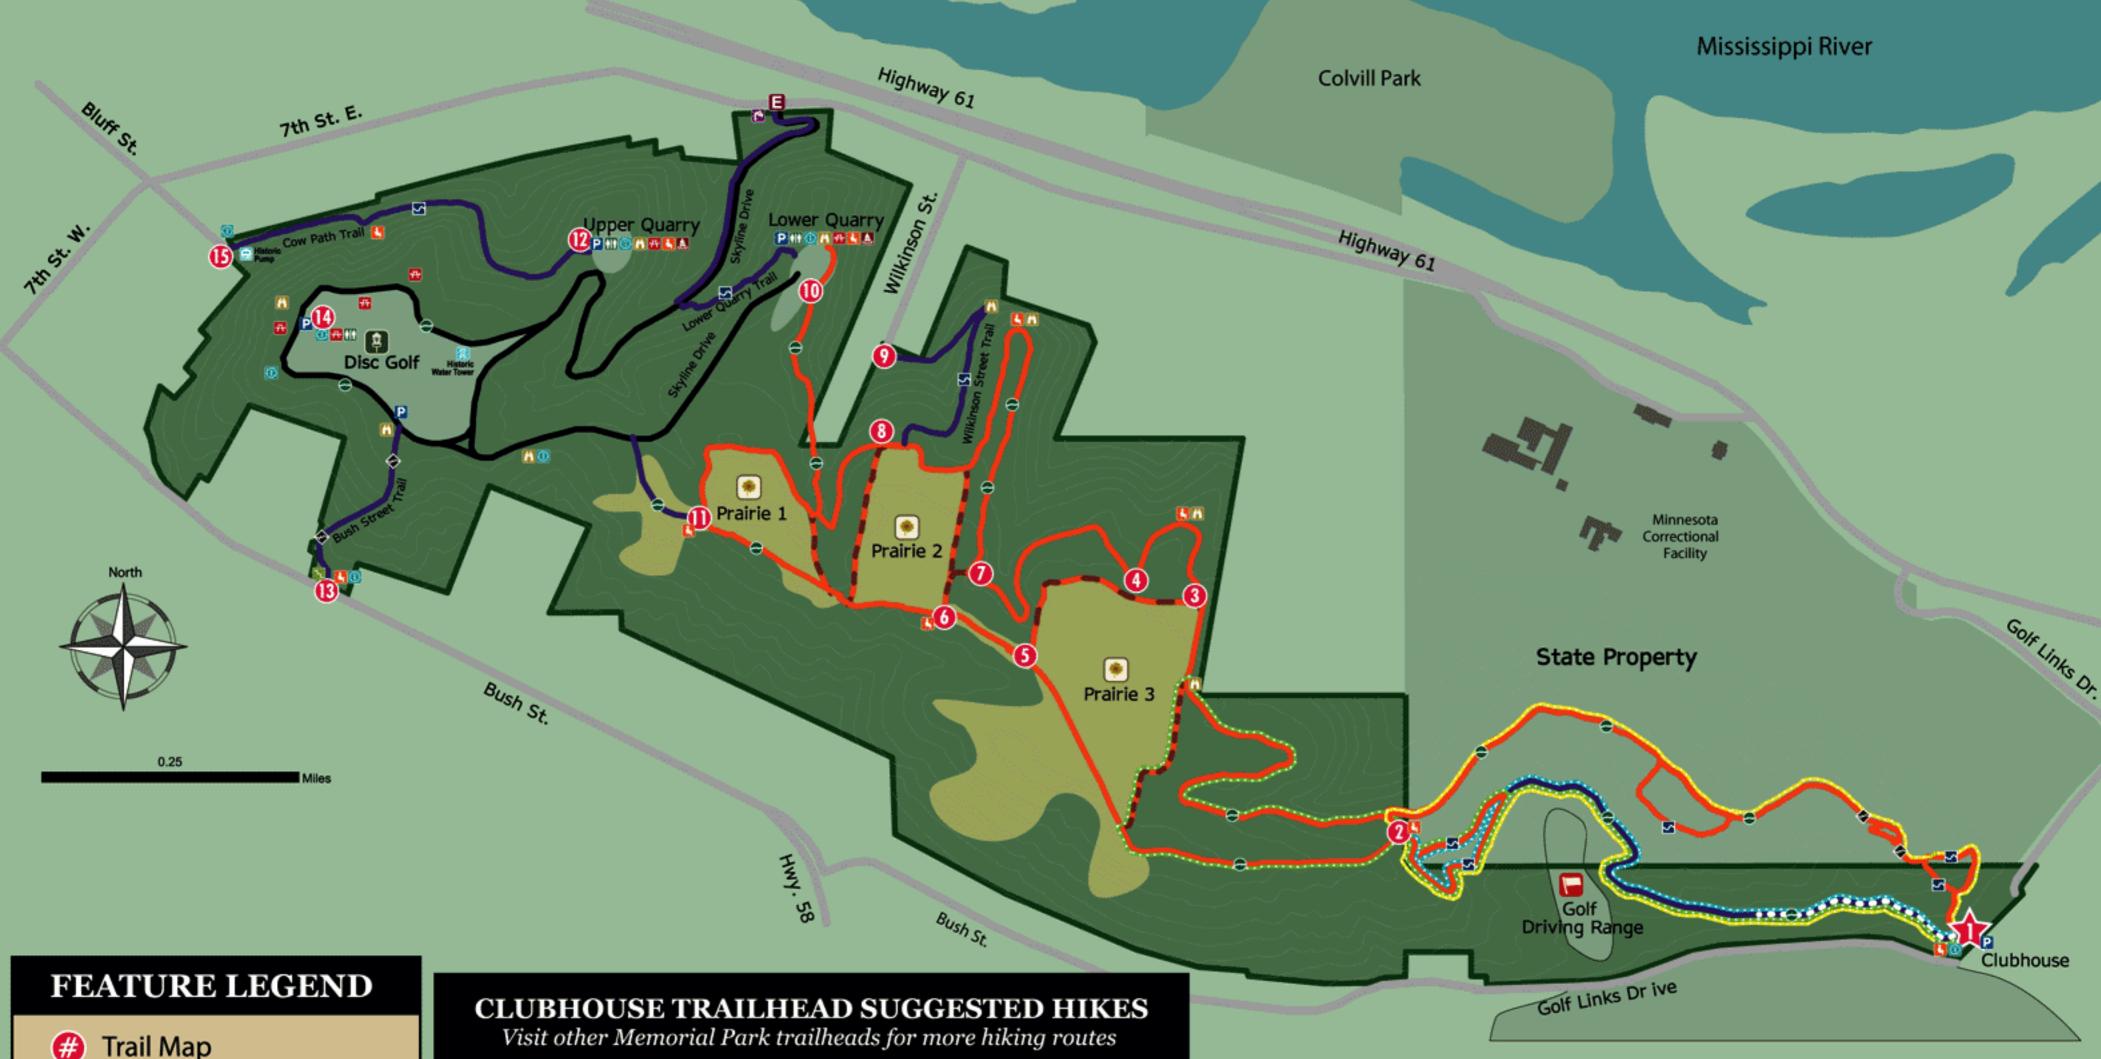

Main Entrance

Parking

**Rest Rooms** 

Picnic Area

Interpretive Information

Scenic Overlook

Bench

**Drinking Fountain** 

#### Four-Corners Hike: Intermediate

Inclined paved path and nature trail; 1.5 miles Brisk pace: 28 minutes Relaxed pace: 45 minutes

#### East Lookout Hike: Intermediate

Inclined and level nature trail; some paved path; 2.5 miles Brisk pace: 55 minutes Relaxed pace: 90 minutes

### **Wooded Hike: Intermediate**

Steep incline and level nature trail; 1.6 miles Brisk pace: 60 minutes Relaxed pace: 95 minutes

# TRAIL LEGEND

**Hiking Trail Shortcuts** 

Paved Access Trail

Paved Surface - Shared Use

## TRAIL DIFFICULTY

Easy

Intermediate

Difficult